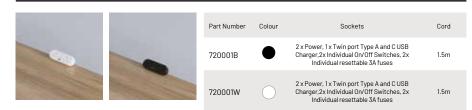

## Sockets 2 x Power 1 x Twin port Type A & C USB Charger 2 x Individual On/Off Switches 2 x Individual resettable 3A fuses 191mm

## ORDERING