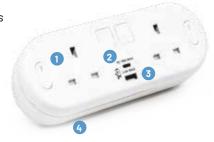

## KEY FEATURES

- 1 2x UK sockets with individual neon switches
- 2 USB Type C provides a maximum of PD65W
- 3 USB Type A provides a maximum of PD18W
- 4 Includes a fixing c-clamp to fit desk thicknesses between 11mm and 30mm