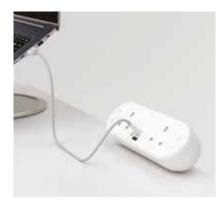

A fixed format on-desk power module offering 2x UK sockets with individual neon switches, resettable 3A circuit breakers and a dual port Type A/C adaptive fast charger with a maximum PD65W for charging laptops, tablets and smart phones.