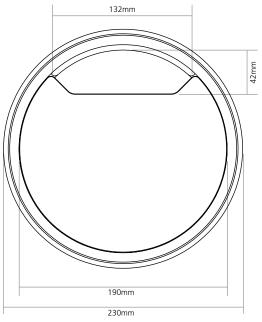

## Cable Grommet (210mm Cut Out)

The 23 Series cable grommet is suitable for raised floor applications. The 23 Series cable grommets are designed for use in commercial environments and provide an efficient fast-fit on site installation and ease of access to power and/ or data services within or passing through a raised floor.

#### Features include:

- Push down, tool free fixing mechanism for fast-fit on site installation.
- Grey RAL7031 lid and trim V0 rated PC/ABS.
- Lid has integral carpet gripper spikes.
- Rotatable lid provides several outlet options including a single large slot or three apertures.
- Low profile surround.
- Can accommodate up to 8x 20mm or 5x 25mm diameter conduits.
- Recommended for installation in light traffic areas.

210mm -0/+3 Cut Out

Code PCFG238G Description 210mm Grommet