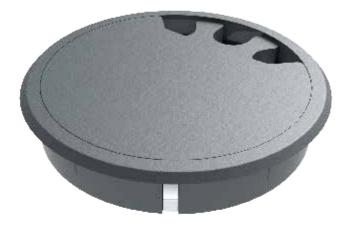

## Cable Grommet (210mm Cut Out)

The 23 Series cable grommet is suitable for raised floor applications. The 23 Series cable grommets are designed for use in commercial environments and provide an efficient fast-fit on site installation and ease of access to power and/ or data services within or passing through a raised floor.

#### Features include:

- Push down, tool free fixing mechanism for fast-fit on site installation.
- Grey RAL7031 lid and trim V0 rated PC/ABS.
- Lid has integral carpet gripper spikes.
- Rotatable lid provides several outlet options including a single large slot or three apertures.
- Low profile surround.
- Can accommodate up to 8x 20mm or 5x 25mm diameter conduits.
- Recommended for installation in light traffic areas.