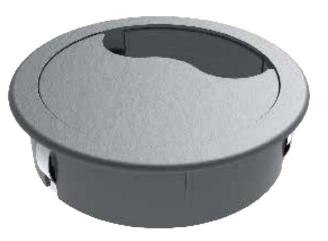

## Cable Grommet (127mm Cut Out)

The 23 Series cable grommet is suitable for raised floor applications. The 23 series cable grommets are designed for use in commercial environments and provide an efficient fast-fit on site installation and ease of access to power and or data services within the floor void.

#### Features include:

- Push down, tool free fixing mechanism for fast-fit on site installation.
- Grey RAL7031 lid and trim V0 rated PC/ABS.
- Lid has integral carpet gripper spikes.
- Rotatable lid provides several outlet options including a single large slot.
- Low profile surround.
- Can accommodate up to 4x 20mm or 3x 25mm diameter conduits
- Recommended for installation in light traffic areas.

## Cable Grommet (210mm Cut Out)

The 23 Series cable grommet is suitable for raised floor applications. The 23 Series cable grommets are designed for use in commercial environments and provide an efficient fast-fit on site installation and ease of access to power and/ or data services within or passing through a raised floor.

#### Features include:

- Push down, tool free fixing mechanism for fast-fit on site installation.
- Grey RAL7031 lid and trim V0 rated PC/ABS.
- Lid has integral carpet gripper spikes.
- Rotatable lid provides several outlet options including a single large slot or three apertures.
- Low profile surround.
- Can accommodate up to 8x 20mm or 5x 25mm diameter conduits.
- Recommended for installation in light traffic areas.