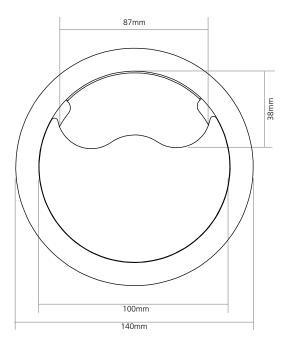

- 23 Series 127mm diameter cut out (140mm overall diameter).
- 23 Series 210mm diameter cut out (230mm overall diameter).

127mm -0/+3 Cut Out

Code PCFG235G Description 127mm Grommet

210mm -0/+3 Cut Out

Code PCFG238G Description 210mm Grommet