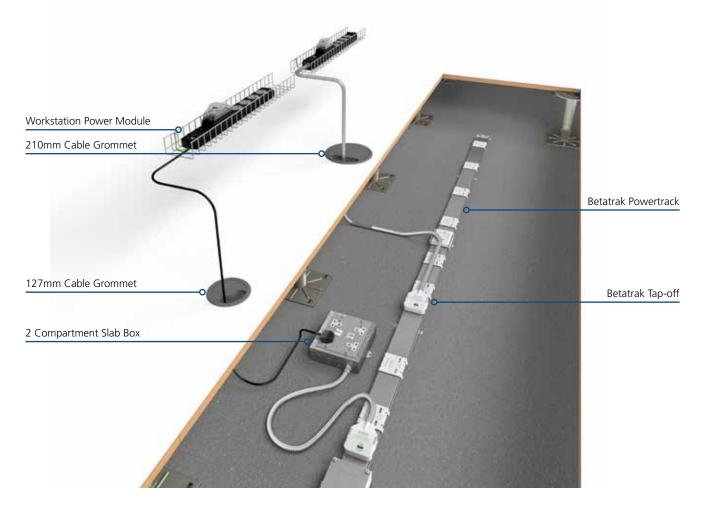

# Cable Grommet

## **Cable Grommet Power Distribution**

CMD Ltd offer two sizes of cable grommets. They are designed for use in commercial environments and provide an efficient fast-fit on site installation and ease of access to power and data services that are contained within or pass through a raised floor. The cable grommets available are:

- 23 Series 127mm diameter cut out (140mm overall diameter).
- 23 Series 210mm diameter cut out (230mm overall diameter).

## Cable Grommet (127mm Cut Out)

The 23 Series cable grommet is suitable for raised floor applications. The 23 series cable grommets are designed for use in commercial environments and provide an efficient fast-fit on site installation and ease of access to power and or data services within the floor void.

## Cable Grommet (210mm Cut Out)

The 23 Series cable grommet is suitable for raised floor applications. The 23 Series cable grommets are designed for use in commercial environments and provide an efficient fast-fit on site installation and ease of access to power and/ or data services within or passing through a raised floor.